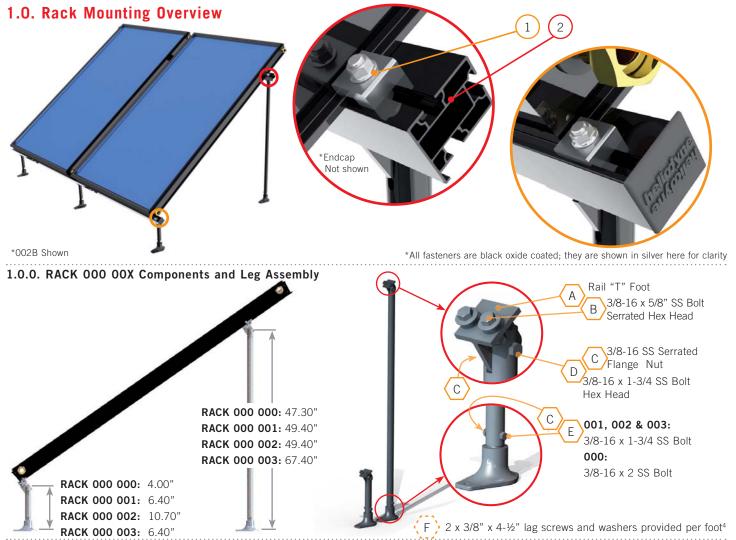

## 1.0.1. RACK Replacement Parts

| ITEM | CODE                                                             | PART NUMBER                              | DESCRIPTION                                                                                                                                                                                                   | QUANTITY                |
|------|------------------------------------------------------------------|------------------------------------------|---------------------------------------------------------------------------------------------------------------------------------------------------------------------------------------------------------------|-------------------------|
| 1    | CLIP 000 000B                                                    | 40082-B                                  | Gobi Rail Clamp, 3/8-16 x 1" SS Serrated Flange Bolt & Nut (set of 4)                                                                                                                                         | 1 / Gobi                |
| 2    | RAIL 001 000B<br>RAIL 002 000B                                   | 40092-В<br>40090-В                       | 2x51" Gobi Mounting Rail with end caps, 1xCLIP 000 000B set<br>2x102" Gobi Mounting Rail with end caps, 2xCLIP 000 000B set                                                                                   | See Note 1              |
| 3    | RACK 000 000B<br>RACK 000 001B<br>RACK 000 002B<br>RACK 000 003B | 40083-B<br>40081-B<br>40080-B<br>40093-B | Commercial Rack Mount, 4" Front Leg, 47" Rear Leg<br>Flat Roof Rack Mount, 4" Front Leg, 47" Rear Leg<br>Flat Roof Rack Mount, 8" Front Leg, 47" Rear Leg<br>Flat Roof Rack Mount, 4" Front Leg, 67" Rear Leg | # Gobi + 1 <sup>4</sup> |
| 4    | RAIL 000 001                                                     | 40089                                    | Splice Kit for Joining Rails (Includes 2 for upper and 2 for lower rail)                                                                                                                                      | 1 Kit                   |

<sup>1.</sup> Order minimum quantity of rails that will accommodate number of collectors in array.

<sup>2.</sup> RACK 000 00X Kits require field assembly.

<sup>3.</sup> Racks are not for tilts greater than 45°

<sup>4</sup>. May not be appropriate for site penetration and or loading conditions. Consult a structural engineer for advice on proper securing hardware for your installation.

**RACK MOUNTING INSTALLATION** 