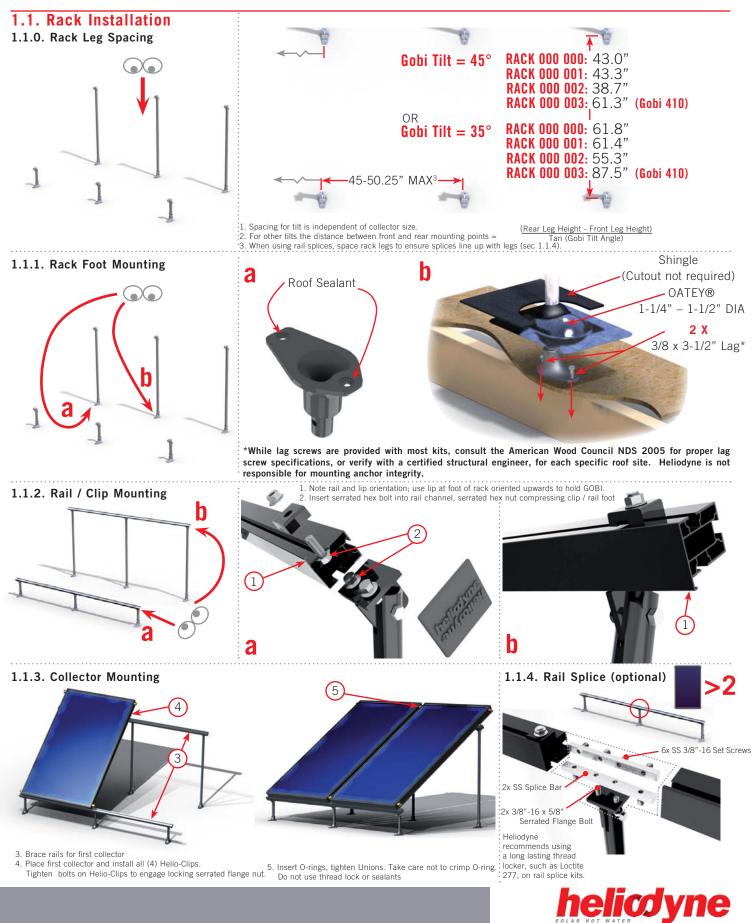

<sup>4</sup>. May not be appropriate for site penetration and or loading conditions. Consult a structural engineer for advice on proper securing hardware for your installation.

**RACK MOUNTING INSTALLATION** 