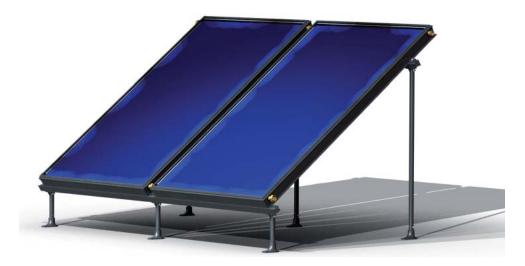

## INSTALLATION GUIDE

## **RACK MOUNTING**





## **1. MOUNTING HARDWARE**



## 1.0.1. RACK Replacement Parts

| ITEM | CODE                                                             | PART NUMBER                              | DESCRIPTION                                                                                                                                                                                                   | QUANTITY                |
|------|------------------------------------------------------------------|------------------------------------------|---------------------------------------------------------------------------------------------------------------------------------------------------------------------------------------------------------------|-------------------------|
| 1    | CLIP 000 000B