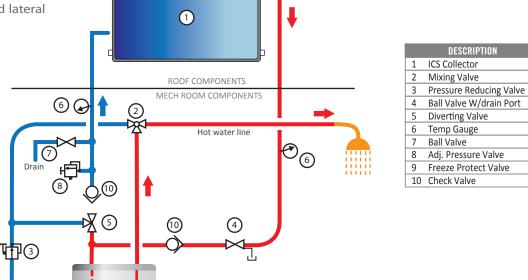

## HELIODYNE® ICS Integrated Collector Storage System

HELIODYNE® ICS integrated collector storage. Is a compact solar system for D.H.W. production through the direct heating on the integrated storage.

Thanks to its elegant design and its small footprint, HELIODYNE® ICS is an ideal choice combining high quality, aesthetic and energy saving. HELIODYNE® ICS is recommended for warm climate areas with an high index of annual solar radiation. A truly "plug and play" system conceived to be installed in series with a backup heating system with no need of active pumping and control.